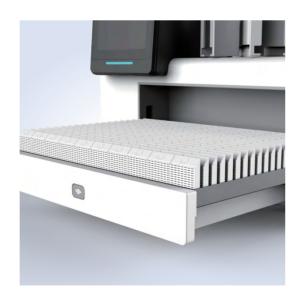

# High Efficiency, High Throughput and Stability

The device equip with 6 metal troughs that capacity range from 450 to 600 cassettes. with a continuous Fastest printing speed can be up to 2.5 sec/cassette(depending on print content) and the exit station can hold up to 100 cassettes at a time. The SurePrint C100 can accommodate all volumes of laboratory workloads.

### Clear Printing and Strong Compatibility

The SurePrint C100 printing resolution is high and can print various fonts, font sizes, special symbols of various texts, along with printing QR codes and barcodes. The device can print cassettes with no cover, cassettes conjoined with cover and cassettes split cover, The device is compatible with cassettes of 35° and 45° angle without the need to change the cassettes formula or special laser cassettes.

### Intelligent Humanized Design

The SurePrint C100's large LED display can be connected to the software system or print without an external software system. Intelligent voice wake-up and interactive voice recognition functions allow ease of use for lab personnel. Multi-color printing is possible because the laser printer intelligently recognizes the color of the cassettes and prints that of the corresponding category.