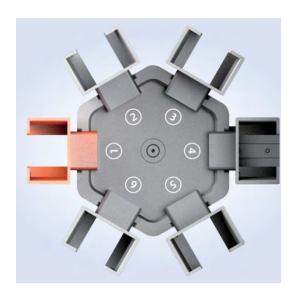

# High Efficiency, High Throughput and Stability

The device equip with 6 metal troughs that capacity range from 450 to 600 cassettes. with a continuous Fastest printing speed can be up to 2.5 sec/cassette(depending on print content) and the exit station can hold up to 100 cassettes at a time. The SurePrint C100 can accommodate all volumes of laboratory workloads.

### Intelligent Humanized Design

The SurePrint C100's large LED display can be connected to the software system or print without an external software system. Intelligent voice wake-up and interactive voice recognition functions allow ease of use for lab personnel. Multi-color printing is possible because the laser printer intelligently recognizes the color of the cassettes and prints that of the corresponding category.