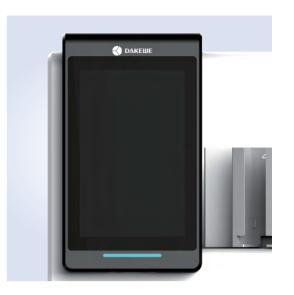

### Intelligent Humanized Design

The SurePrint C100's large LED display can be connected to the software system or print without an external software system. Intelligent voice wake-up and interactive voice recognition functions allow ease of use for lab personnel. Multi-color printing is possible because the laser printer intelligently recognizes the color of the cassettes and prints that of the corresponding category.