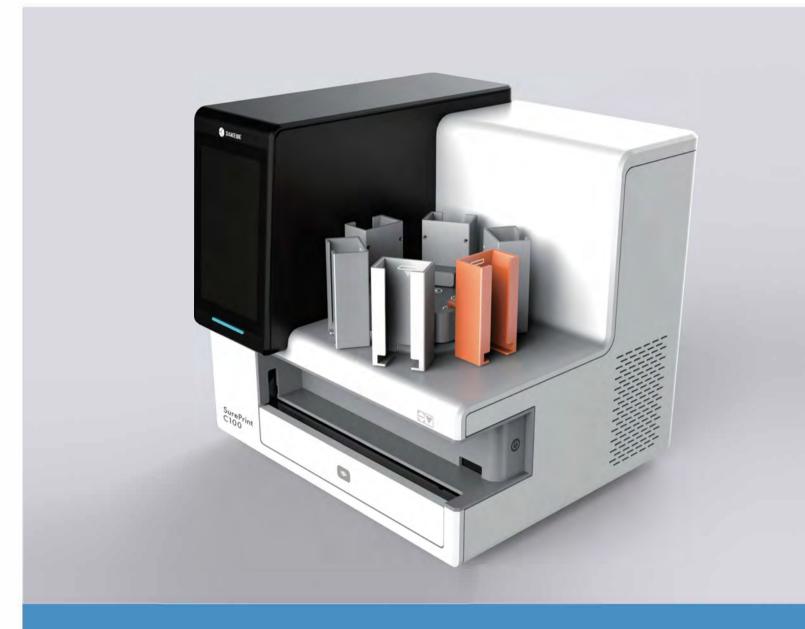

Cassette Printer | SurePrint C100 Intelligent Laser Cassette Printer

Smooth

High Throughput

Compact

Flexible

Dakewe Medical Shenzhen, China www.dakewemedical.com

DAKEWE

V1.6 2021-10-29 DAKEWE C100

### SurePrint C100

Using innovative non-contact laser marking technology, the SurePrint C100 has the characteristics of fast printing speed and cost saving solution. The operation is simple and easy to use with high reliability and stability. Using universal cassettes, the printed characters are clear and scratch-resistant, and there is no fading nor falling off after soaking in various solutions. The large-throughput collection tank is compatible with marking requirements in different working environments and the small footprint provides more free space for your lab. Scanning and interactive functions provide a more convenient approach for the technologist.

# Intelligent Laser Cassettes Printer

SurePrint C100