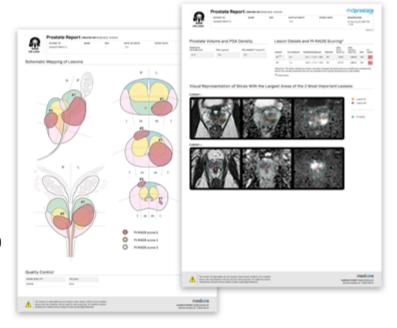

# Fully-automated lesion classification

Get a detailed evaluation of automatically detected and classified lesions with parameters such as region, volume, dimensions and ADC values incl. the PI-RADS 2.1 score.

## Save time with our reports

Automated visualizations of all lesions (>= PI-RADS 3) are integrated in a schematic sector map in all reports. Our editing functions enable you to adjust, in case you'll ever need it.

0

Zero clicks – speed up your workflow

Automated analysis & report generation with full PACS integration for a lean workflow.

1

One automated report – no tedious manual steps

All data summarized in one report, generated in less than three minutes, including schematic visualizations.